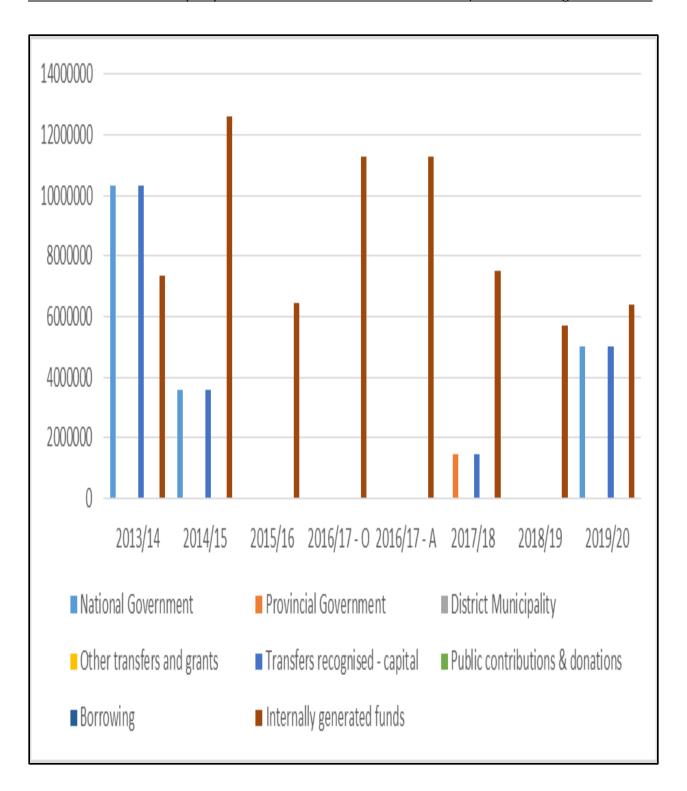

| -                         |
| Internally generated funds       |     | 7 339              | 12 584                                                          | 6 440              | 11 305             | 11 305                          | 10 740                | 10 740               | 7 515                  | 5 731                     | 6 394                     |
| Total Capital Funding            | 7   | 17 643             | 16 155                                                          | 6 440              | 11 305             | 11 305                          | 10 740                | 10 740               | 8 965                  | 5 731                     | 11 394                    |

The above table is graphically represented as follows for the 2017/18 financial year.



Figure 6 Sources of capital revenue for the 2017/18 financial year

Capital will be financed from internally generated funds.

The following table is a detailed analysis of the municipality's borrowing liability.

Table 30 MBRR Table SA 17 - Detail of borrowings

| DC1 West Coast - Supporting Table SA  Borrowing - Categorised by type | Ref | 2013/14            | 2014/15            | 2015/16            | Cu                 | rrent Year 2016    | i/17                  |                        | edium Term R<br>nditure Frame |                           |
|-----------------------------------------------------------------------|-----|--------------------|--------------------|--------------------|--------------------|--------------------|-----------------------|------------------------|-------