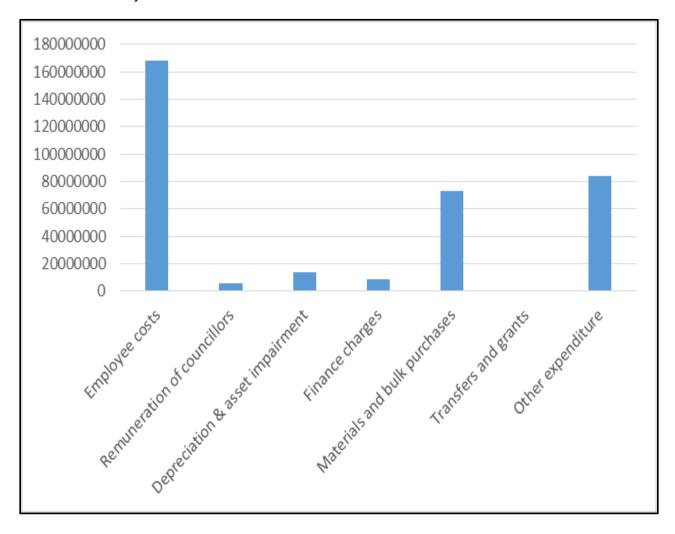

#### **Tariewe**

- Water 'n Gemiddelde verhoging van 6.20%
- > Ganzekraal Vakansieoord 'n Gemiddelde verhoging van 13%

Water - 6 Kiloliter water word gratis verskaf aan alle eindgebruikers van die Weskus omgewing aan wie die munisipaliteit water verskaf. Salarisse is een van die faktore wat bydra tot die verarming van munisipaliteite. Die personeelbegroting beloop 47.48% van die bedryfsbegroting( sluit alle vakante poste in) wat bo die norm van 25% tot 40% is. Die administrasie het 'n versoek aan Provinsiale Tesourie gerig om 'n norm spesifiek vir Distrik Munisipaliteite te bepaal.