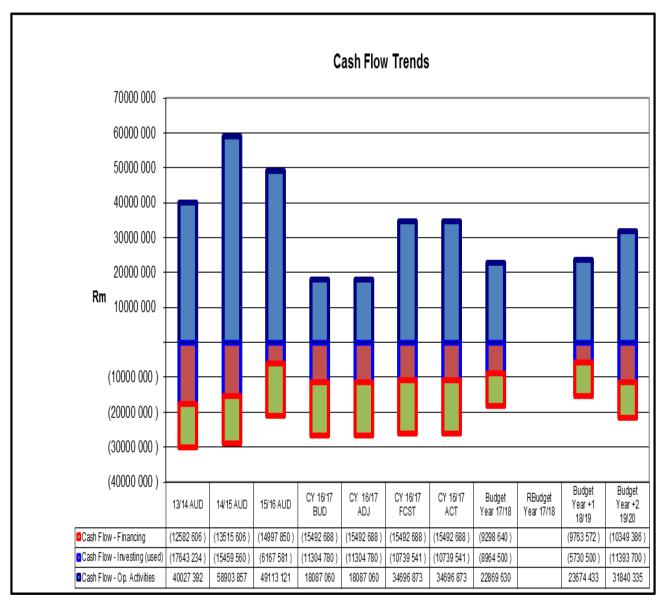

ngs are only drawn down once the expenditure has been incurred against the particular project. Unspent borrowing is

- ring-fenced and reconciled on a monthly basis to ensure no unnecessary liabilities are incurred.
- Against other provisions an amount R107 million has been provided for the 2017/18 financial year and decreases to R99 million by 2019/20. This liability is informed by, amongst others, the supplementary pension liability.

It can be concluded that the municipality has a surplus against the cash backed and accumulated surpluses reconciliation. The 2017/18 MTREF has been informed by ensuring the financial plan meets the minimum requirements of the MFMA.

The following graph supplies an analysis of the activities relating cash and cash equivalent over a seven year perspective.



Figure 8 Cash and cash equivalents activities

### 1.13.4 Funding compliance measurement

National Treasury requires that the municipality assess its financial sustainability against fourteen different measures that look at various aspects of the financial health of the municipality. These measures are contained in the following table. All the information comes directly from the annual budgeted statements of financial performance, financial position and cash flows. The funding compliance measurement table essentially measures the degree to which the proposed budget complies with the funding requirements of the MFMA. Each of the measures is discussed below.

Table 34 MBRR SA10 – Funding compliance measurement

DC1 West Coast Supporting Table SA10 Funding measurement

| Description