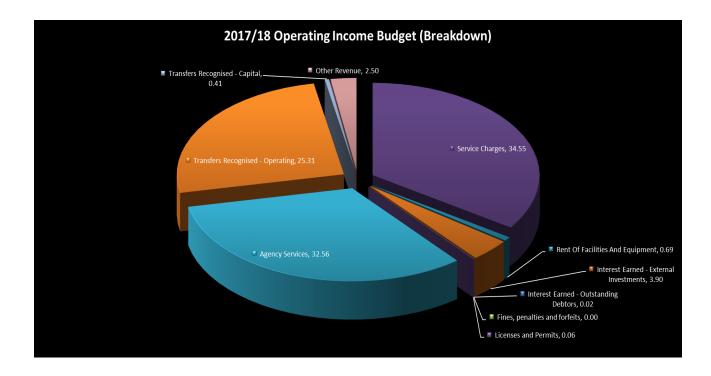

INKOMSTE : R356,014 miljoen

UITGAWES : R353,989 miljoen

SURPLUS : R2,025 miljoen