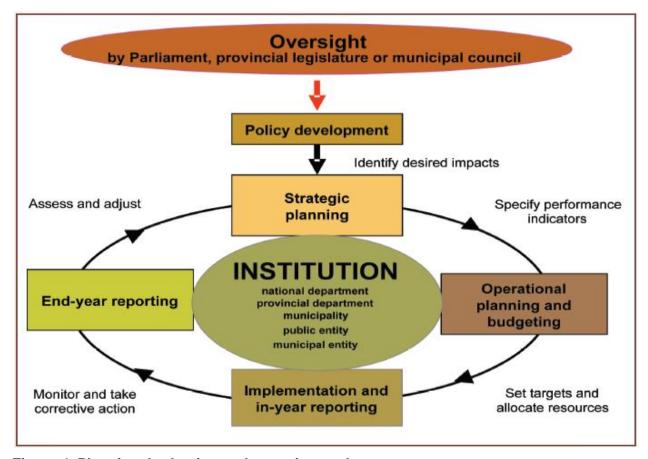

ormance management system of which system is constantly refined as the integrated planning process unfolds. The Municipality target, monitors, assesses and reviews organisational performance which in turn is directly linked to individual employee's performance.

At any given time within government, information from multiple years is being considered; plans and budgets for next year; implementation for the current year; and reporting on last year's performance. Although performance information is reported publicly during the last stage, the performance information process begins when policies are being developed, and continues through each of the planning, budgeting, implementation and reporting stages. The planning, budgeting and reporting cycle can be graphically illustrated as follows:



Figure 4 Planning, budgeting and reporting cycle

The performance of the municipality relates directly to the extent to which it has achieved success in realising its goals and objectives, complied with legislative requirements and meeting stakeholder expectations. The municipality therefore has adopted one integrated performance management system which encompasses:

- Planning (setting goals, objectives, targets and benchmarks);
- Monitoring (regular monitoring and checking on the progress against plan);
- Measurement (indicators of success);
- Review (identifying areas requiring change and improvement);
- Reporting (what information, to whom, from whom, how often and for what purpose); and
- Improvement (making changes where necessary).

The performance information concepts used by the