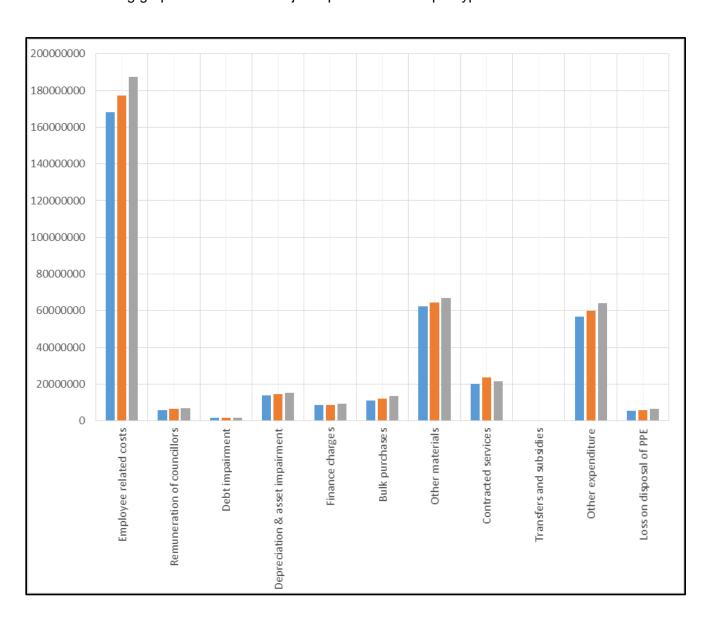

| 1 735                         | 8 5                      |

# Explanatory notes to Table A4 - Budgeted Financial Performance (revenue and expenditure)

- 1. Total revenue is R354 million in 2017/18 and increases to R395 by 2019/20.
- 2. Services charges relating to water constitutes the biggest component of the revenue basket of the municipality totaling R122 million for the 2017/18 financial year and increases to R145 million by 2019/20.
- 3. Transfers recognized operating includes the local government equitable share and other operating grants from national and provincial government. It needs to be noted that in real terms the grants receipts from national government are growing slowly over the MTREF.

4. The following graph illustrates the major expenditure items per type.



Figure 3 Expenditure by major type

- 5. Bulk purchases increased over the 2013/14 to 2019/20 period escalating from R9 million to R13 million. These increases can be attributed to the substantial increase in the cost water.
- 6. Employee related costs and other expenditure are the main cost drivers within the municipality.

Table 14 MBRR Table A5 - Budgeted Capital Expenditure by vote, standard classification and funding source

| DC1 West Coast - Table A5 Budgeted Ca                      | ıpital | Expenditure        | by vote, fur       | nctional clas      | sification and     | d funding          |                       |                      |                        |                                 |                           |
|----------------------------------------------------