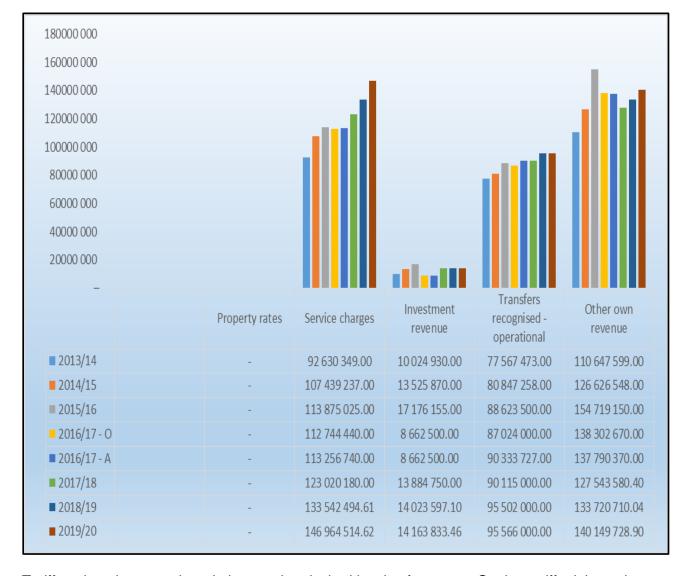

3    | 8 663      | 8 663       | 8 663     | 13 885      | 14 024             | 14 164      |
| Transfers recognised - operational         | 77 567  | 80 847  | 88 624  | 87 024   | 90 334     | 90 334      | 90 334    | 90 115      | 95 502             | 95 566      |
| Other own revenue                          | 110 648 | 126 627 | 154 719 | 138 303  | 137 790    | 137 790     | 137 790   | 127 544     | 133 721            | 140 150     |
| Total Revenue (excluding capital transfers | 290 870 | 328 439 | 374 394 | 346 734  | 350 043    | 350 043     | 350 043   | 354 564     | 376 789            | 396 844     |
| and contributions)                         |         |         |         |          |            |             |           |             |                    |             |



Figure 5 Breakdown of operating revenue over the 2017/18 MTREF

Tariff setting plays a major role in ensuring desired levels of revenue. Getting tariffs right assists in the compilation of a credible and funded budget. The municipality derives most of its operational revenue from bulk water services; agency services (Roads), operating grants from organs of state and other minor charges (such as building plan fees, licenses and permits etc.)

The revenue strategy is a function of key components such as:

- Growth in the municipality and economic development;
- Revenue management and enhancement;
- Achievement of a 98 per cent annual collection rate for consumer revenue;
- National Treasury guidelines;
- Achievement of full cost recovery of specific user charges;
- Determining tariff escal