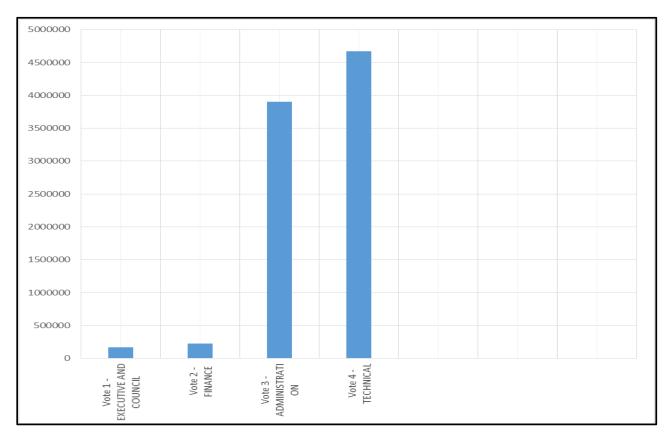

Die Raad se kapitaal begroting word as volg opgesom:

| DC1 West Coast - Table A5 Budgeted Capital Expenditure by vote, functional classification and funding |             |                |             |  |  |  |  |  |  |  |
|-------------------------------------------------------------------------------------------------------|-------------|----------------|-------------|--|--|--|--|--|--|--|
| Vote Description                                                                                      | 2017/18 N   | ledium Term F  | Revenue &   |  |  |  |  |  |  |  |
| Tota Description                                                                                      | Expe        | enditure Frame | work        |  |  |  |  |  |  |  |
| R thousand                                                                                            | Budget Year | Budget Year    | Budget Year |  |  |  |  |  |  |  |
| K tilousaliu                                                                                          | 2017/18     | +1 2018/19     | +2 2019/20  |  |  |  |  |  |  |  |
| Capital expenditure - Vote                                                                            |             |                |             |  |  |  |  |  |  |  |
| Single-year expenditure to be appropriated                                                            |             |                |             |  |  |  |  |  |  |  |
| Vote 1 - EXECUTIVE AND COUNCIL                                                                        | 168         | 16             | 16          |  |  |  |  |  |  |  |
| Vote 2 - FINANCE                                                                                      | 225         | -              | -           |  |  |  |  |  |  |  |
| Vote 3 - ADMINISTRATION                                                                               | 3 903       | 1 000          | 1 673       |  |  |  |  |  |  |  |
| Vote 4 - TECHNICAL                                                                                    | 4 669       | 4 715          | 9 705       |  |  |  |  |  |  |  |
| Capital single-year expenditure sub-total                                                             | 8 965       | 5 731          | 11 394      |  |  |  |  |  |  |  |

- ➤ Uitvoerende bestuur en Raad R168 duisend.
- Finansies R225 duisend.
- Administrasie wat Brandweer insluit R3,903 miljoen.

Die bogenoemde uitgawes sluit in brandweer toerusting, kantoor toerusting, radio netwerk, ens. Die Wes Kaapse Provinsiale Departement verantwoordelik vir Brandweer en Rampbestuur het R1,450 miljoen toegeken aan Weskus Distriksmunisipaliteit as deel van hul kapasiteitsbou program waarmee hulle besig is. Die fondse sal aangewend word om n onderstel aan te koop wat sal dien as beide n water en skuim "tanker" om die Brandweerdiens se kapasiteit verder uit te brei vir die funksies soos toegeken deur die Grondwet.

➤ Tegnies (Water) - R4,669 miljoen. Grootmaat watervoorsiening is een van ons kernfunksies en is dus van kardinale belang dat die bestaande infrastruktuur so doeltreffend moontlik onderhou en verbeter word. Dit dien gemeld te word dat die huidige diensleweringsooreenkoms vir 'n verdere 2 jaar verleng is terwyl 'n artikel 78 ondersoek aan die gang is om die diensleweringsmodel te finaliseer.