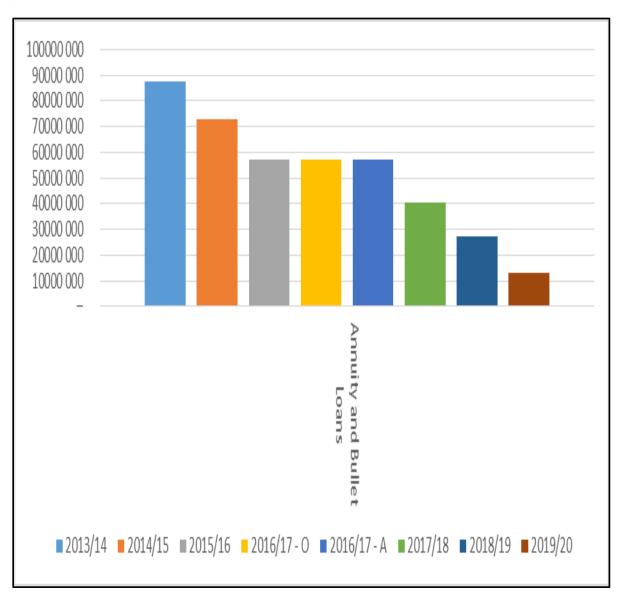

| -                      | -                             | -                         |
| Entities sub-total                                                    | 1   | -                  | -                  | -                  | -                  | -                  | -                     | -                      | -                             | -                         |
| Total Borrowing                                                       | 1   | 87 616             | 72 738             | 57 245             | 57 221             | 57 221             | 57 221                | 40 242                 | 27 389                        | 12 873                    |

The following graph illustrates the decrease in outstanding borrowing for the 2013/14 to 2019/20 period.



Figure 7 Growth in outstanding borrowing (long-term liabilities)

The municipality does not plan to borrow over the MTREF.

Table 31 MBRR Table SA 18 - Capital transfers and grants receipts

| Description                                  | Ref  | 2013/14 | 2014/15 | 2015/16      | Cu         | rrent Year 2016 | 5/17         |             | ledium Term F<br>Inditure Frame |             |
|----------------------------------------------|------|---------|---------|--------------|------------|-----------------|--------------|-------------|---------------------------------|-------------|
| R thousand                                   |      | Audited | Audited | Audited      | Original   | Adjusted        | Full Year    | Budget Year | Budget Year                     | Budget Year |
| R trious