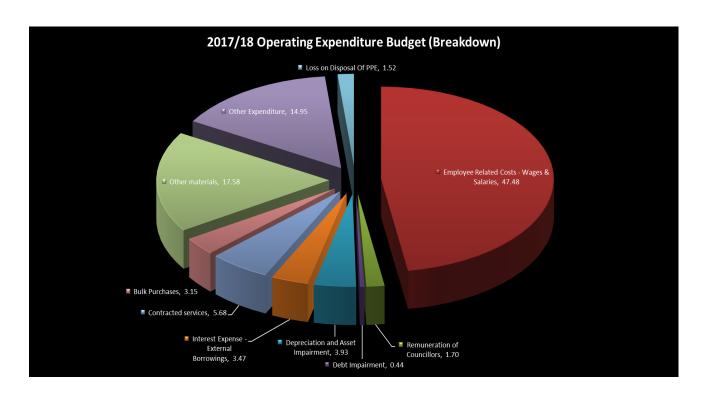

#### **Tariewe**

- Water 'n Gemiddelde verhoging van 6.20%
- > Ganzekraal Vakansieoord 'n Gemiddelde verhoging van 13%

Water - 6 Kiloliter water word gratis verskaf aan alle eindgebruikers van die Weskus omgewing aan wie die munisipaliteit water verskaf. Salarisse is een van die faktore wat bydra tot die verarming van munisipaliteite. Die personeelbegroting beloop 47.48% van die bedryfsbegroting( sluit alle vakante poste in) wat bo die norm van 25% tot 40% is. Die administrasie het 'n versoek aan Provinsiale Tesourie gerig om 'n norm spesifiek vir Distrik Munisipaliteite te bepaal.

INKOMSTE : R356,014 miljoen

UITGAWES : R353,989 miljoen

SURPLUS : R2,025 miljoen