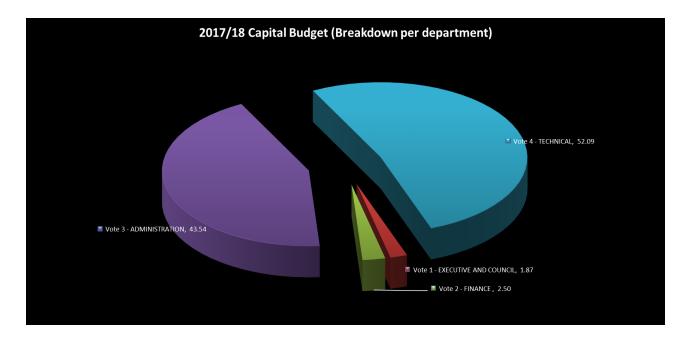

Die Raad se kapitaal begroting word as volg opgesom:

| DC1 West Coast - Table A5 Budgeted Capital Expenditure by vote, functional classification and funding |             |                |             |  |  |  |  |  |  |  |
|-------------------------------------------------------------------------------------------------------|-------------|----------------|-------------|--|--|--|--|--|--|--|
| Vote Description                                                                                      | 2017/18 N   | ledium Term F  | Revenue &   |  |  |  |  |  |  |  |
| Tota Description                                                                                      | Expe        | enditure Frame | work        |  |  |  |  |  |  |  |
| R thousand                                                                                            | Budget Year | Budget Year    | Budget Year |  |  |  |  |  |  |  |
| K tilousaliu                                                                                          | 2017/18     | +1 2018/19     | +2 2019/20  |  |  |  |  |  |  |  |
| Capital expenditure - Vote                                                                            |             |                |             |  |  |  |  |  |  |  |
| Single-year expenditure to be appropriated                                                            |             |                |             |  |  |  |  |  |  |  |
| Vote 1 - EXECUTIVE AND COUNCIL                                                                        | 168         | 16             | 16          |  |  |  |  |  |  |  |
| Vote 2 - FINANCE                                                                                      | 225         | -              | -           |  |  |  |  |  |  |  |
| Vote 3 - ADMINISTRATION                                                                               | 3 903       | 1 000          | 1 673       |  |  |  |  |  |  |  |
| Vote 4 - TECHNICAL                                                                                    | 4 669       | 4 715          | 9 705       |  |  |  |  |  |  |  |
| Capital single-year expenditure sub-total                                                             | 8 965       | 5 731          | 11 394      |  |  |  |  |  |  |  |

- ➤ Uitvoerende bestuur en Raad R168 duisend.
- Finansies R225 duisend.
- Administrasie wat Brandweer insluit R3,903 miljoen.

Die bogenoemde uitgawes sluit in brandweer toerusting, kantoor toerusting, radio netwerk, ens. Die Wes Kaapse Provinsiale Departement verantwoordelik vir Brandweer en Rampbestuur het R1,450 miljoen toegeken aan Weskus Distriksmunisipaliteit as deel van hul kapasiteitsbou program waarmee hulle besig is. Die fondse sal aangewend word om n onderstel aan te koop wat sal dien as beide n water en skuim "tanker" om die Brandweerdiens se kapasiteit verder uit te brei vir die funksies soos toegeken deur die Grondwet.

➤ Tegnies (Water) - R4,669 miljoen. Grootmaat watervoorsiening is een van ons kernfunksies en is dus van kardinale belang dat die bestaande infrastruktuur so doeltreffend moontlik onderhou en verbeter word. Dit dien gemeld te word dat die huidige diensleweringsooreenkoms vir 'n verdere 2 jaar verleng is terwyl 'n artikel 78 ondersoek aan die gang is om die diensleweringsmodel te finaliseer.

# (4) Departement Tegniese dienste(sluit in water- en agentskapdienste) – R238, 353 miljoen in totaal wat die volgende sub - departemente insluit:

- ➤ Behuising(Waterafdeling) R1,390 miljoen.
- Water(grootmaat) R111,536 miljoen.
- > Beplanning /Grootmaat Vullis/Projekte R3,599 miljoen.
- ➤ Grond en Geboue R3,353 miljoen.
- Nasionale toekennings R2,553 miljoen.
- ▶ Paaie R115,923 miljoen. Agentskapdienste en dienste aan ander plaaslike owerhede en instellings word gelewer teen werklike koste. Die Departement Paaie se uitgawes word ten volle deur die Provinsie gedra en die Raad kan slegs fondse bestee soos deur die Prinsipaal begroot en voorgeskryf. U is egter almal bewus dat GEEN Raadsfondse aangewend mag word om genoemde diens te subsideer nie en ons personeel doen dus alles in hul vermoë om dienste op standaard te hou met die fondse tot hul beskikking.